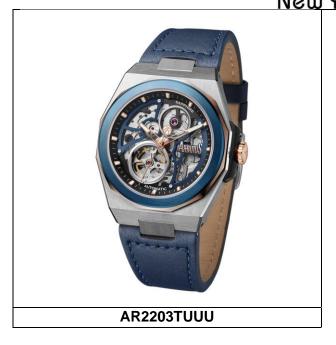

**AR2203RBB:** Grey/Black Double Layer Dial, Stainless Steel in IP RoseGold, Black Leather Strap **AR2203SWS:** Grey/Silver White Double Layer Dial, Stainless Steel, Stainless Steel Bracelet

AR2203TUUU: Blue/Black Double Layer Dial, Stainless Steel, Blue Leather Strap