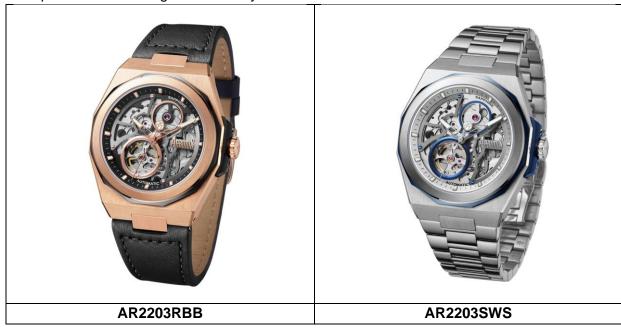

**AR2203RBB:** Grey/Black Double Layer Dial, Stainless Steel in IP RoseGold, Black Leather Strap **AR2203SWS:** Grey/Silver White Double Layer Dial, Stainless Steel, Stainless Steel Bracelet

AR2203TUUU: Blue/Black Double Layer Dial, Stainless Steel, Blue Leather Strap