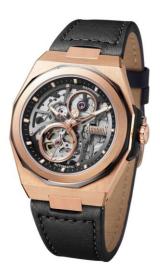

**AR2203RBB:** Grey/Black Double Layer Dial, Stainless Steel in IP RoseGold, Black Leather Strap **AR2203SWS:** Grey/Silver White Double Layer Dial, Stainless Steel, Stainless Steel Bracelet

AR2203TUUU: Blue/Black Double Layer Dial, Stainless Steel, Blue Leather Strap