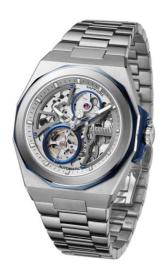

**AR2203RBB:** Grey/Black Double Layer Dial, Stainless Steel in IP RoseGold, Black Leather Strap **AR2203SWS:** Grey/Silver White Double Layer Dial, Stainless Steel, Stainless Steel Bracelet

AR2203TUUU: Blue/Black Double Layer Dial, Stainless Steel, Blue Leather Strap