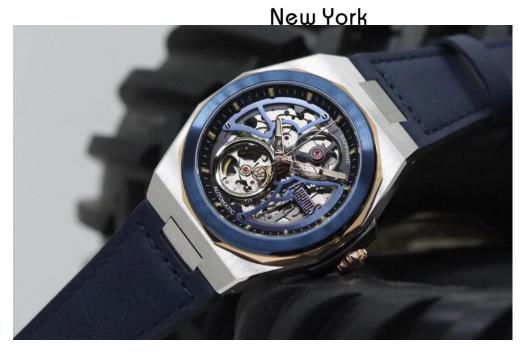

Similar to the design trait found in various luxury timepieces, the **Arbutus Wall Street Icon AR2203** features a dodecagon-shaped bezel, without the hefty price tag. The bezel is integrated into a 41mm eight-sided case structure that gives the timepiece a sharper and edgy look. The **Arbutus Wall Street Icon AR2203** face and case back are fitted with a sapphire lens, offering a view of this well-crafted and quality Japan Made automatic movement. Furthermore, the exposed dial conveys a sense of style and entices the onlooker's imagination.

**AR2203RBB:** Grey/Black Double Layer Dial, Stainless Steel in IP RoseGold, Black Leather Strap **AR2203SWS:** Grey/Silver White Double Layer Dial, Stainless Steel, Stainless Steel Bracelet

AR2203TUUU: Blue/Black Double Layer Dial, Stainless Steel, Blue Leather Strap