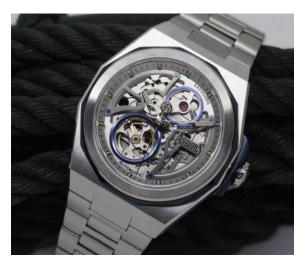

Similar to the design trait found in various luxury timepieces, the **Arbutus Wall Street Icon AR2203** features a dodecagon-shaped bezel, without the hefty price tag. The bezel is integrated into a 41mm eight-sided case structure that gives the timepiece a sharper and edgy look. The **Arbutus Wall Street Icon AR2203** face and case back are fitted with a sapphire lens, offering a view of this well-crafted and quality Japan Made automatic movement. Furthermore, the exposed dial conveys a sense of style and entices the onlooker's imagination.

**AR2203RBB:** Grey/Black Double Layer Dial, Stainless Steel in IP RoseGold, Black Leather Strap **AR2203SWS:** Grey/Silver White Double Layer Dial, Stainless Steel, Stainless Steel Bracelet

AR2203TUUU: Blue/Black Double Layer Dial, Stainless Steel, Blue Leather Strap