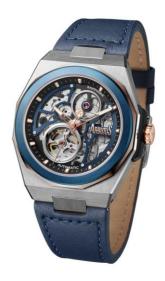

**AR2203RBB:** Grey/Black Double Layer Dial, Stainless Steel in IP RoseGold, Black Leather Strap **AR2203SWS:** Grey/Silver White Double Layer Dial, Stainless Steel, Stainless Steel Bracelet

AR2203TUUU: Blue/Black Double Layer Dial, Stainless Steel, Blue Leather Strap