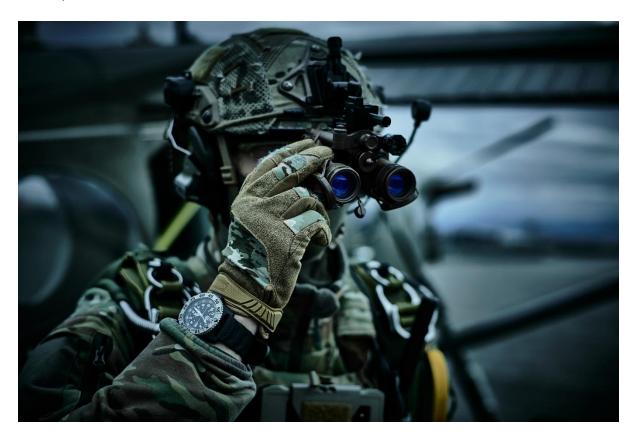

# **Luminox Mil-Spec 3350 Series**

June 2023 – The long awaited Luminox Military-Specification (Mil-Spec) watch is finally here! Mil-Spec refers to the military standard for products set by the U.S. Department of Defense, where the product is compliant with the approved sourcing, fabrication, material, quality and supply.

The Luminox Mil-Spec 3350 watch is built against the performance specification standard of 'MIL-PRF-46374G'. This means that its water resistance, robustness, and overall quality reflects the standards of the U.S. Department of Defence. Perfect for the Navy SEALs and military elite.

With all the special features coupled together with Luminox's Light technology, giving the watch visibility in little to no lighting, the Luminox Mil-Spec 3350 watch is truly a unique piece worthy of its time. This watch is the must-have watch for military, first responders, rugged outdoors as well as true sports lovers who want a unique watch they can rely on, whether on land, sea or in the air.