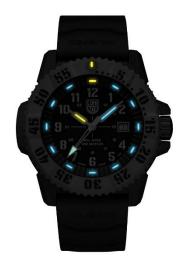

The Luminox Mil-Spec comes with several special features:

- 1. The case is made using Luminox's very own CARBONOX™+, making the case ultra strong and lightweight and water resistant to 300m.
- 2. The titanium bezel is anti-allergic, very resistant to salt water, strong and light weight
- 3. Special steel materials are used for the steel parts to avoid oxidation from salt water.
- 4. There is a heavy and dominant second hand, making it more visible and allows for precise time reading to the seconds, where every second counts.
- 5. A long battery life of up to 84 months (7 years).
- 6. The watch also uses an ETA with 'HeavyDrive' and 'PreciDrive'.

## **Product Specification**

| Glass Type       | Sapphire with anti-reflection coating |
|------------------|---------------------------------------|
| Case Material    | CARBONOX™+                            |
| Case Diameter    | 46 mm                                 |
| Strap Material   | Rubber & Nylon webbing strap          |
| Strap Colour     | Black & Black camouflage              |
| Dial Colour      | Black                                 |
| Functions        | Date, Dive Bezel                      |
| Movement         | Quartz                                |
| Water Resistance | 300 metres                            |