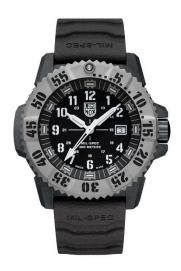

The Luminox Mil-Spec comes with several special features:

- 1. The case is made using Luminox's very own CARBONOX™+, making the case ultra strong and lightweight and water resistant to 300m.
- 2. The titanium bezel is anti-allergic, very resistant to salt water, strong and light weight
- 3. Special steel materials are used for the steel parts to avoid oxidation from salt water.
- 4. There is a heavy and dominant second hand, making it more visible and allows for precise time reading to the seconds, where every second counts.
- 5. A long battery life of up to 84 months (7 years).
- 6. The watch also uses an ETA with 'HeavyDrive' and 'PreciDrive'.

## **Product Specification**

| Glass Type       | Sapphire with anti-reflection coating |
|------------------|---------------------------------------|
| Case Material    | CARBONOX™+                            |
| Case Diameter    | 46 mm                                 |
| Strap Material   | Rubber & Nylon webbing strap          |
| Strap Colour     | Black & Black camouflage              |
| Dial Colour      | Black                                 |
| Functions        | Date, Dive Bezel                      |
| Movement         | Quartz                                |
| Water Resistance | 300 metres                            |