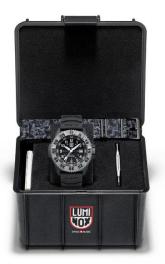

# **Luminox Mil-Spec 3350 Series**

Mil-Spec 3351.SET

## **Product Specification**

| Glass Type       | Sapphire with anti-reflection coating |
|------------------|---------------------------------------|
| Case Material    | CARBONOX™+                            |
| Case Diameter    | 46 mm                                 |
| Strap Material   | Rubber & Nylon webbing strap          |
| Strap Colour     | Black & Black camouflage              |
| Dial Colour      | Black                                 |
| Functions        | Date, Dive Bezel                      |
| Movement         | Quartz                                |
| Water Resistance | 300 metres                            |